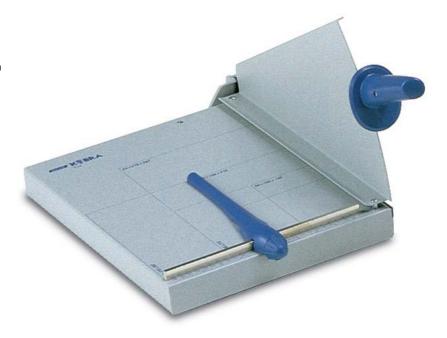

## **Guillotine**

Manufacturer: ELCOMAN S.R.L.
Brand: KOBRA
Model: KOBRA 430-EM
Article code: A-1016

## **KOBRA 430-EM**

Cutting width: 430 mm
Cutting capacity (A4/70 gr. paper): 15/20
Paper press: manual
Dimensions (WxD): 30x47
Weight: 5 Kg.

High performances desk-top guillotine with manual paper press. Equipped with the innovative "SUPER CUT" system featuring special carbon hardened steel blades and counter-blades unaffected by the wearing action of the materials to cut, for long-lasting cutting operations with the same cutting precision through the years.